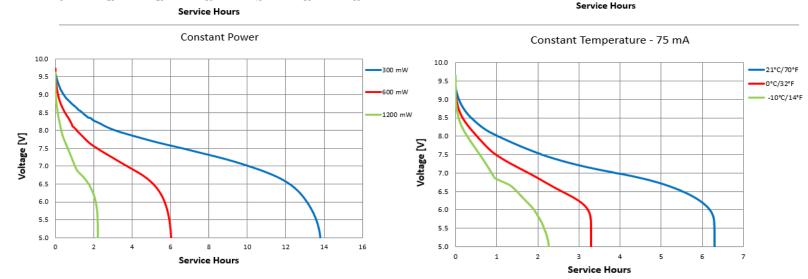

# **PROCELL®**

PROFESSIONAL BATTERIES

5.5

10

20

30

40

50

60

Procell Professional batteries
Berkshire Corporate Park
Phone: 1-800-544-5454 (Toll-fr

Phone: 1-800-544-5454 (Toll-free)

www.procell.com

Delivered capacity is dependent on the applied load, operating temperature and cut-off voltage. Please refer to the charts and discharge data shown for examples of the energy/service life that the battery will provide for various load conditions.

This data is subject to change. Performance information is typical. Contact Duracell for the latest information.