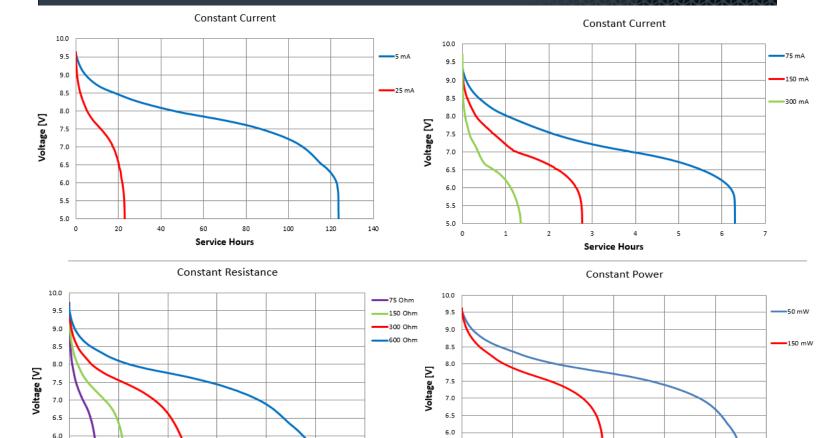

## PROCELL®

PROFESSIONAL BATTERIES

Procell Professional batteries Berkshire Corporate Park Phone: 1-800-544-5454 (Toll-free) www.procell.com Delivered capacity is dependent on the applied load, operating temperature and cut-off voltage. Please refer to the charts and discharge data shown for examples of the energy/service life that the battery will provide for various load conditions.

This data is subject to change. Performance information is typical. Contact Duracell for the latest information.

#### TYPICAL PERFORMANCE

5.5

5.0