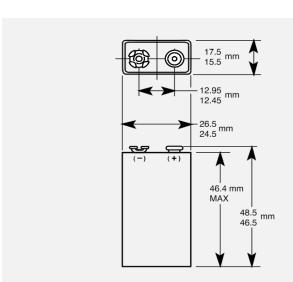

### ALKALINE-MANGANESE DIOXIDE BATTERY

Size: 9V (6LR61) PX1604

Dimensions shown are IEC standards

#### PHYSICAL CHARACTERISTICS

Typical weight

45.3 g (1.6 oz)

Typical volume

22.8 cm3 (1.4 in3)

Terminals

Miniature snap